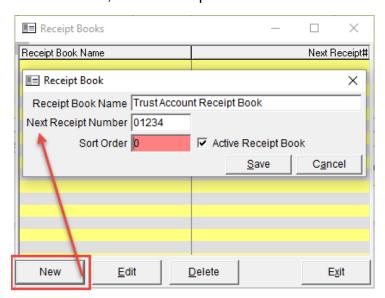

3. To create a Trust Account Receipt Book hit the "..." button to the right of the Receipt Book box. This will open the "Receipt Books" screen where you can create, edit or delete a receipt book.

4. To create a Trust Account Receipt book hit the "New" button within this screen, fill in the required details & hit Save.