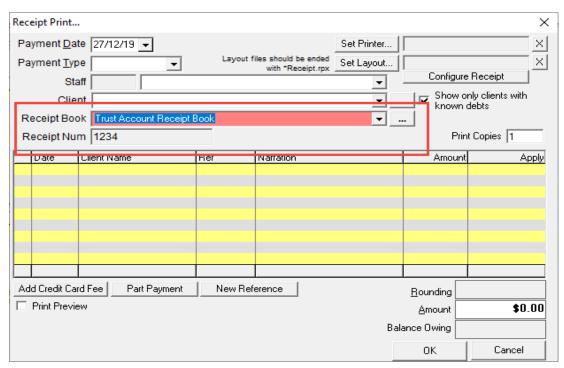

5. You will now be able to select the Trust Receipt Book in the "Receipt Book" section when receipting money into your Trust Account.

| Receipt Print                                           |          |                                           |             |                   | ×                          |
|---------------------------------------------------------|----------|-------------------------------------------|-------------|-------------------|----------------------------|
| Payment <u>D</u> ate 27/12/19 <b>▼</b>                  |          |                                           | Set Printer |                   | ×                          |
| Payment <u>T</u> ype                                    | Layout f | iles should be ended<br>with *Receipt.rpx | Set Layout  |                   | ×                          |
| Staff                                                   | <u> </u> |                                           |             | Configure Receipt |                            |
| Client                                                  | <u>v</u> |                                           |             |                   | only clients with<br>debts |
| Receipt Book                                            |          |                                           | ▼ .         |                   | dobis                      |
| Receipt Num (No Receipt Book)                           |          |                                           |             | Prii              | nt Copies 1                |
| Trust Account Receipt B                                 |          | Marrahon                                  |             | ∆o oun            | Apply                      |
|                                                         |          |                                           |             |                   |                            |
|                                                         |          |                                           |             |                   |                            |
|                                                         |          |                                           |             |                   |                            |
|                                                         |          |                                           |             |                   |                            |
|                                                         |          |                                           |             |                   |                            |
|                                                         |          |                                           |             |                   |                            |
| Add Credit Card Fee Part Payment New Reference Rounding |          |                                           |             |                   |                            |
| ☐ Print Preview                                         |          |                                           |             | Amount            | \$0.00                     |
| Balance Owing                                           |          |                                           |             |                   |                            |
|                                                         |          |                                           | Dai         |                   |                            |
|                                                         |          |                                           |             | OK                | Cancel                     |

6. The Receipt Book Name & next Receipt Number will display when receipting money using the "Trust Account Receipt Book".