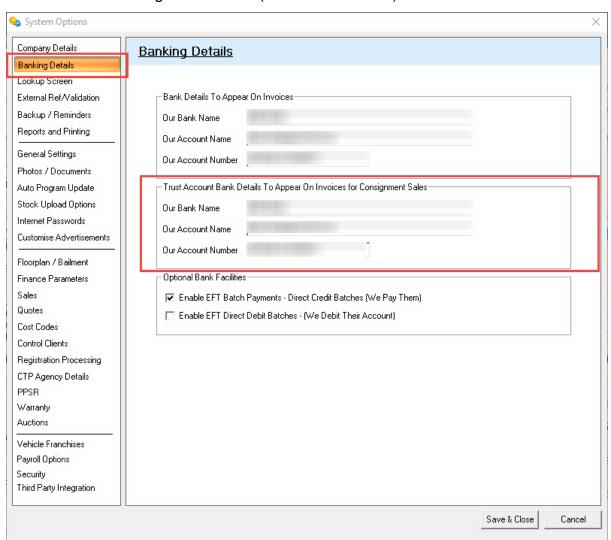

## **Trust Account Bank Details:**

Your Trust account bank details can be added into the System Options of Stock & Accounting, within the "Banking Details" tab. These details will only appear on the sale invoice for consignment sales. (screen shot below)