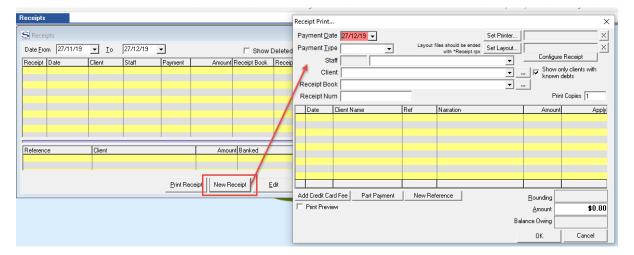

1. Open the "Receipts" screen. The receipts button is found within the Accounts Receivable tab & will open the "Receipts" screen for you.

2. Hit the "New Receipt" button & the "Receipt Print..." screen will open. Within this screen you can create or select your Trust Account Receipt Book.