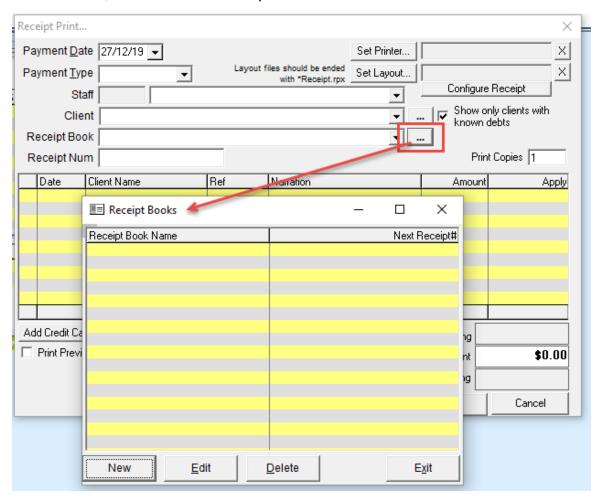

3. To create a Trust Account Receipt Book hit the "..." button to the right of the Receipt Book box. This will open the "Receipt Books" screen where you can create, edit or delete a receipt book.

4. To create a Trust Account Receipt book hit the "New" button within this screen, fill in the required details & hit Save.