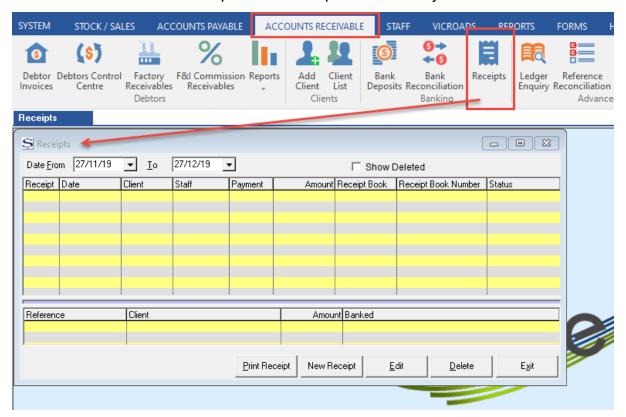

1. Open the "Receipts" screen. The receipts button is found within the Accounts Receivable tab & will open the "Receipts" screen for you.

2. Hit the "New Receipt" button & the "Receipt Print..." screen will open. Within this screen you can create or select your Trust Account Receipt Book.